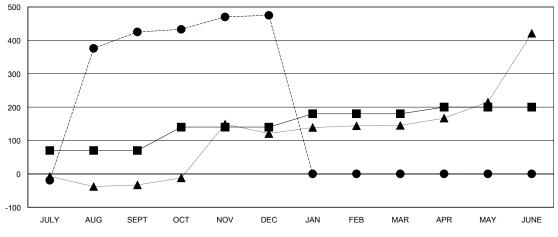

# LOCATION REP OF BANGLADESH

GMT CA 6

| Clubs                 |                  |           |                  |                  | Members               |                    |                                     |                    |                  |
|-----------------------|------------------|-----------|------------------|------------------|-----------------------|--------------------|-------------------------------------|--------------------|------------------|
| RESULTS FOR 2016-2017 |                  |           |                  |                  | RESULTS FOR 2016-2017 |                    |                                     |                    |                  |
| QUARTER               | NEW CLUB<br>GOAL | NEW CLUBS | DROPPED<br>CLUBS | NET<br>GAIN/LOSS | QUARTER               | NEW MEMBER<br>GOAL | CHARTER AND<br>NEW MEMBERS<br>ADDED | DROPPED<br>MEMBERS | NET<br>GAIN/LOSS |
| JULY/AUG/SEPT         | 3                | 21        | 0                | 21               | JULY/AUG/SEPT         | 70                 | 469                                 | 44                 | 425              |
| OCT/NOV/DEC           | 2                | 1         | 0                | 1                | OCT/NOV/DEC           | 70                 | 72                                  | 22                 | 50               |
| JAN/FEB/MAR           | 2                | 0         | 0                | 0                | JAN/FEB/MAR           | 40                 | 0                                   | 0                  | 0                |
| APR/MAY/JUNE          | 1                | 0         | 0                | 0                | APR/MAY/JUNE          | 20                 | 0                                   | 0                  | 0                |

#### GOALS AND ACTUAL MEMBERS CUMULATIVE

|      | CURRENT YEAR GOALS FOR NEW |
|------|----------------------------|
| МЕМВ | ERS                        |

- CURRENT YEAR ACTUAL MEMBERS

- ▲ - LAST YEAR ACTUAL MEMBERS