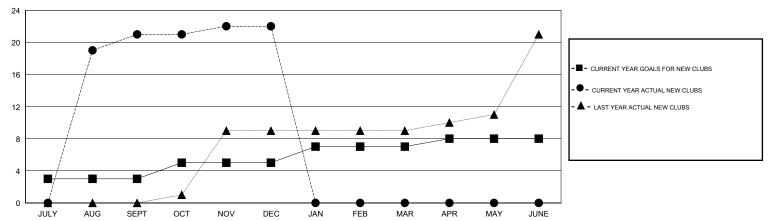

# LOCATION REP OF BANGLADESH

GMT CA 6

| Clubs                 |                  |           |                  |                  | Members               |                    |                                     |                    |                  |
|-----------------------|------------------|-----------|------------------|------------------|-----------------------|--------------------|-------------------------------------|--------------------|------------------|
| RESULTS FOR 2016-2017 |                  |           |                  |                  | RESULTS FOR 2016-2017 |                    |                                     |                    |                  |
| QUARTER               | NEW CLUB<br>GOAL | NEW CLUBS | DROPPED<br>CLUBS | NET<br>GAIN/LOSS | QUARTER               | NEW MEMBER<br>GOAL | CHARTER AND<br>NEW MEMBERS<br>ADDED | DROPPED<br>MEMBERS | NET<br>GAIN/LOSS |
| JULY/AUG/SEPT         | 3                | 21        | 0                | 21               | JULY/AUG/SEPT         | 70                 | 469                                 | 44                 | 425              |
| OCT/NOV/DEC           | 2                | 1         | 0                | 1                | OCT/NOV/DEC           | 70                 | 72                                  | 22                 | 50               |
| JAN/FEB/MAR           | 2                | 0         | 0                | 0                | JAN/FEB/MAR           | 40                 | 0                                   | 0                  | 0                |
| APR/MAY/JUNE          | 1                | 0         | 0                | 0                | APR/MAY/JUNE          | 20                 | 0                                   | 0                  | 0                |

## GOALS AND ACTUAL NEW CLUBS CUMULATIVE